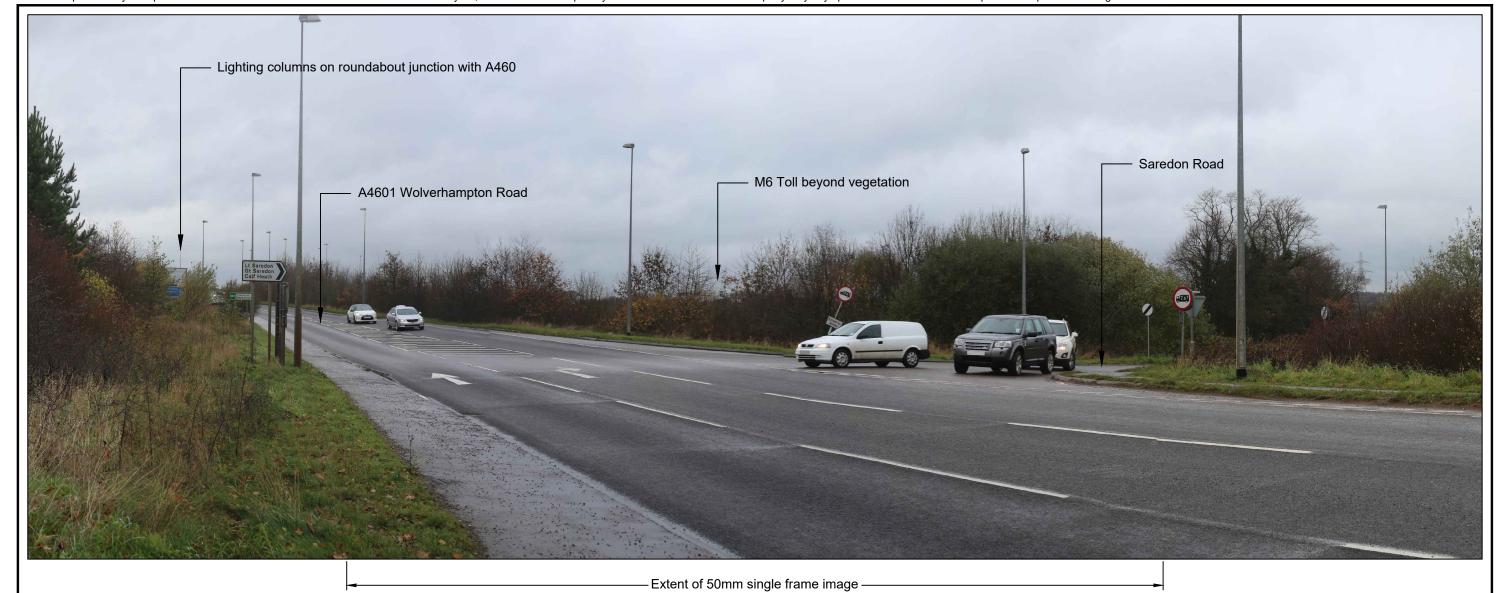

Viewpoint number: 5

Location title: View from houses at Middle Hill

Camera model: Canon EOS 6D

Focal length: 50mm

Field of View: 65° (Horizontal) Camera height: 1.6m Photo taken: 20/11/2018

Coordinates: 396320,307806 Elevation: 131m AOD

Project:

M54 TO M6 LINK ROAD

PROJECT NUMBER: 60536736 CLIENT: HIGHWAYS ENGLAND Title:

FIGURE 7.9A WINTER - VIEWPOINT 05 VIEW FROM HOUSES AT MIDDLE HILL

The Cube 199 Wharfside Road Birmingham B1 1RN

| Design: | LB                                       | CAD: LB    |  |  |                | cm |
|---------|------------------------------------------|------------|--|--|----------------|----|
| Chk'd:  | RW                                       | App'd: NW  |  |  |                | Ľ  |
| Date:   | 17/01/2020                               | Scale: N/A |  |  |                |    |
| No.     | HE514465-ACM-ELS-M54_SW_PR_Z-DR-LV-00015 |            |  |  | Rev:<br>P02 S8 |    |
|         |                                          |            |  |  | ۸.٥            |    |