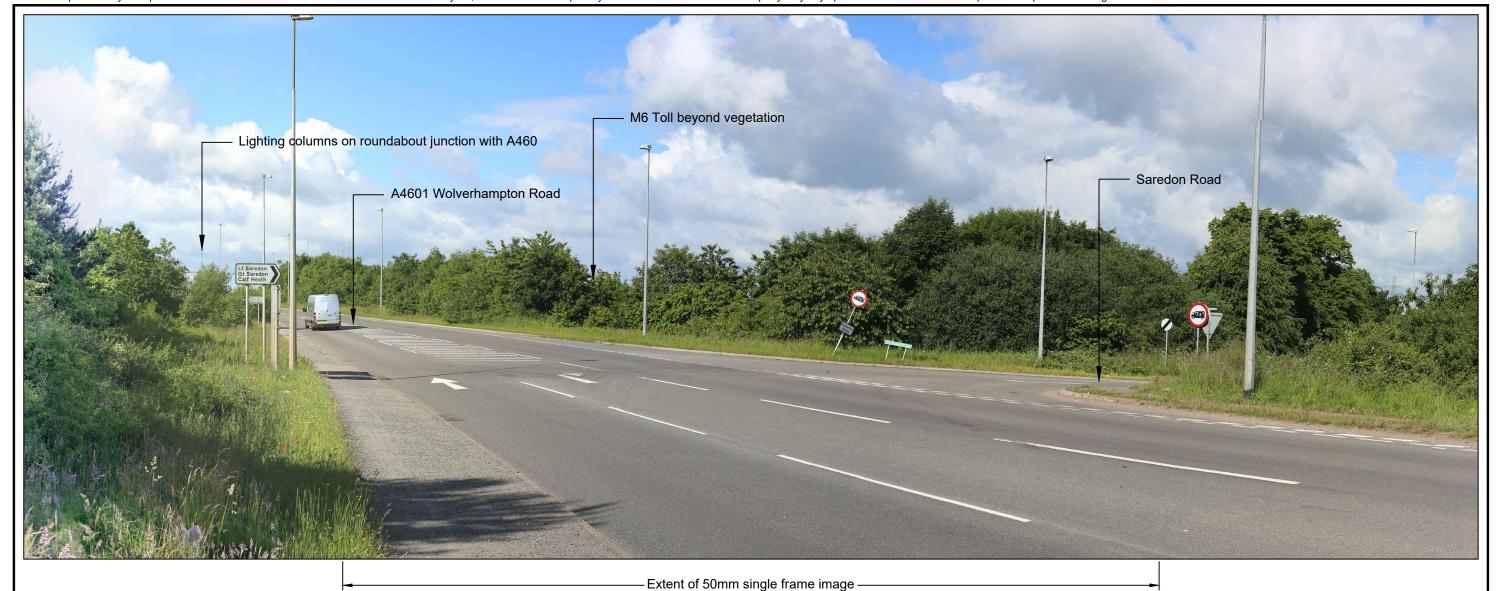

Viewpoint number: 5

Location title: View from houses at Middle Hill

Camera model: Canon EOS 6D

Focal length: 50mm

Field of View: 65° (Horizontal) Camera height: 1.6m Photo taken: 21/06/2019 Coordinates: 396320,307806

A Laney
Green
G

Project:

M54 TO M6 LINK ROAD

PROJECT NUMBER: 60536736 CLIENT: HIGHWAYS ENGLAND Title:

FIGURE 7.9B SUMMER - VIEWPOINT 05 VIEW FROM HOUSES AT MIDDLE HILL

The Cube
199 Wharfside Road
Birmingham
B1 1RN